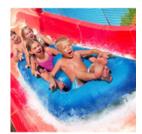

### Bootlegger's Run

Bootlegger's Run takes four-person rafts uphill, just like a theme park coaster, for a series of breathtaking drops, including one from nearly five stories high - it was the first of it's kind in the state of New York!