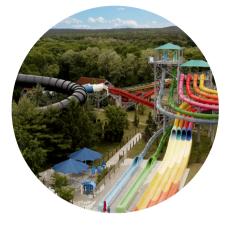

## ABOUT THE PARK

Splish Splash is where New York goes to summer, offering 96 acres and more than 30 water attractions from thrilling to chilling, the fun is all around at the largest water park in the tri-state area. This Long Island destination is the #1 way to spend a summer day with two wave pools, a lazy river and enjoy a variety of slides and play areas for kids, plus New York's most exhilarating collection of water slides. Riders can drop in on Bombs Away, go for a swirl on Alien Invasion, amp up the fun on Hyperlight and take a ride on Bootlegger's Run, the first water coaster in New York.

water coaster, a Kiddie area, and a new sensory experience!

Home to over 30 attractions, including New York's first hydromagnetic