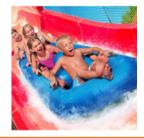

#### Riptide Racer

Riders prepare to race for the title of "Ultimate Riptide Racer" then head first on mats, guests are drenched as they charge down the enclosed flumes in a wetter-then-wet mad chase for the finish line!