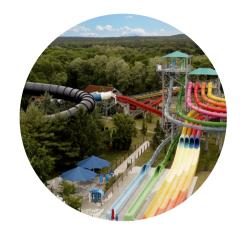

## ATTRACTIONS

Home to over 20 attractions, including New York's first hydromagnetic water coaster, a Kiddie area, and a new sensory experience!

## Bootlegger's Run

four-person rafts uphill, just like a theme park coaster, for a series of breathtaking drops, including one from nearly five stories high - it was the first of it's kind in the state of New York!