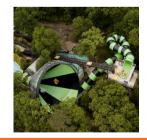

## Bootlegger's Run

four-person rafts uphill, just like a theme park coaster, for a series of breathtaking drops, including one from nearly five stories high - it was the first of it's kind in the state of New York!