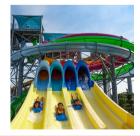

#### Riptide Racer

Riders prepare to race for the title of "Ultimate Riptide Racer" then head first on mats, guests are drenched as they charge down the enclosed flumes in a wetter-then-wet mad chase for the finish line!