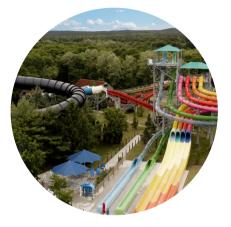

## ABOUT THE PARK

Splish Splash, offers Long Island guests 96 acres of slides, attractions and fun. Guests can enjoy more than 20 water slides, two wave pools, a large Kiddie Area, lazy river, and many different food and merchandise locations. Splish Splash offers unique thrilling attractions and high-speed slides like Bombs Away, Riptide Racer, and Bootlegger's Run, the first water coaster in New York full of breathtaking drops, including one from nearly five stories high. From the devoted thrill seeker, to the laid back sunbather, to the tiniest of tots, there are plenty of ways to soak up the summer sun at Splish Splash!

#### Bootlegger's Run

Bootlegger's Run takes four-person rafts uphill, just like a theme park coaster, for a series of breathtaking drops, including one from nearly five stories high - it was the first of it's kind in the state of New York!