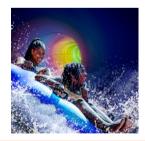

#### Bootlegger's Run

Bootlegger's Run takes four-person rafts uphill, just like a theme park coaster, for a series of breathtaking drops, including one from nearly five stories high - it was the first of it's kind in the state of New York!