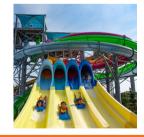

#### Bootlegger's Run

Bootlegger's Run takes four-person rafts uphill, just like a theme park coaster, for a series of breathtaking drops, including one from nearly five stories high - it was the first of it's kind in the state of New York!